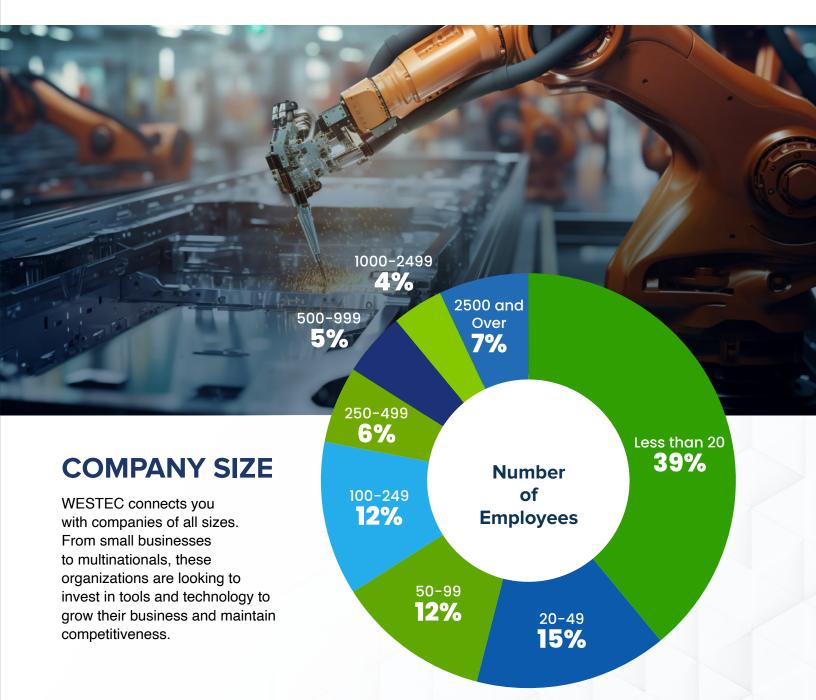

#### **ATTENDEES' PRIMARY TYPE OF BUSINESS**

Industries of all types are looking to invest in manufacturing technologies. At WESTEC, you'll find a diversification of industries unlike any other event. Top industries represented at WESTEC 2023 included: